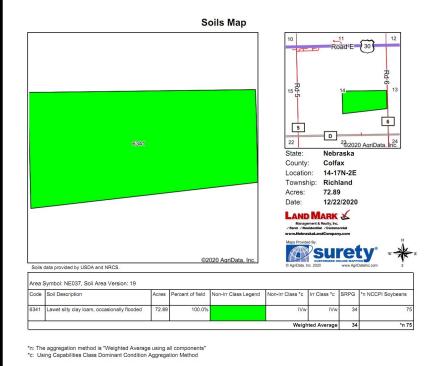

#### TRACT 1: 72.84 ± Acre Farm

**LEGAL:** N1/2 SE<sup>1</sup>/<sub>4</sub> Section 14, Township 17, North, Range 2, East of the 6th P.M. Colfax Co, NE

PROPERTY: This is a level productive farm.

LAND: 72.84 ± acres (assessor records)

FSA Data: 72.89 Crop acres Corn 72.89 Acres 146 Bushel PLC yield

**TAXES:** 2020 taxes = \$ 5,681.00

POSSESSION: Full possession March 1, 2021,

**LOCATION:** 5 miles West of Schuyler (1/2 miles south of HWY 30 & Co Rd 6)

Irrigation Well: G-064403 Drilled 8/26/1980 Test Pumped 600 GPM 90' Deep 6" Western Land Roller Pump Amarillo Right Angel Gear Drive (Tenant owns the Pivot and Power unit)

Shonka Ditch

Road E1

30

Shonka Ditch