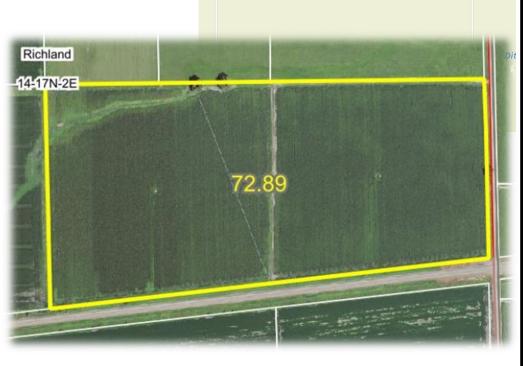

#### TRACT 1: 72.84 ± Acre Farm

**LEGAL:** N1/2 SE<sup>1</sup>/<sub>4</sub> Section 14, Township 17, North, Range 2, East of the 6th P.M. Colfax Co, NE

PROPERTY: This is a level productive farm.

LAND: 72.84 ± acres (assessor records)

FSA Data: 72.89 Crop acres Corn 72.89 Acres 146 Bushel PLC yield

**TAXES:** 2020 taxes = \$ 5,681.00

POSSESSION: Full possession March 1, 2021,

**LOCATION:** 5 miles West of Schuyler (1/2 miles south of HWY 30 & Co Rd 6)