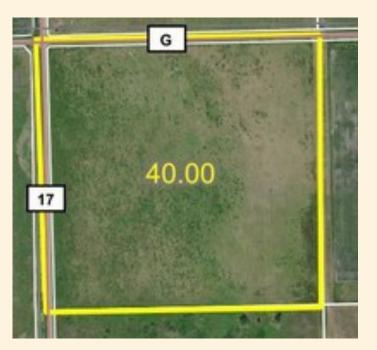

### TRACT 1: 40.0 ± Acre Farm

LEGAL: NW 1/4 NW 1/4 Section 2, Township 17 North, Range 4 East of the 6th P.M. Colfax Co, NE **PROPERTY:** This is a productive farm located northwest of Rogers. LAND: 40.0 ± acres Cropland, 37.2 CRP acres, (assessor records) FSA Data: 37.46 Cropland acres, 37.46 CRP with the \$7,380 Annual Payment Owner receives 80% of the payment Curt Bohac receives 20% of the payment Contract expires 9/30/2026

TAXES: 2021 taxes = \$ 1,939.70

**POSSESSION:** Full possession April 28, 2022

LOCATION: This farm is located one mile west and one mile north of Rogers, NE (17 &G)