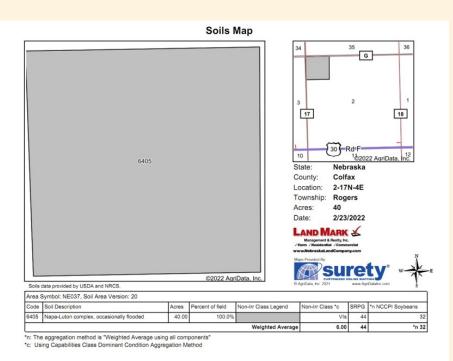

### TRACT 1: 40.0 ± Acre Farm

LEGAL: NW 1/4 NW 1/4 Section 2, Township 17 North, Range 4 East of the 6th P.M. Colfax Co, NE **PROPERTY:** This is a productive farm located northwest of Rogers. LAND: 40.0 ± acres Cropland, 37.2 CRP acres, (assessor records) FSA Data: 37.46 Cropland acres, 37.46 CRP with the \$7,380 Annual Payment Owner receives 80% of the payment Curt Bohac receives 20% of the payment Contract expires 9/30/2026